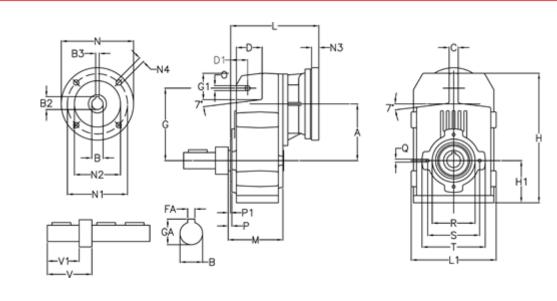

## **Data Sheet**

Article number: 29560207681225 Description: Shaft mounted gear A202R-76,8-P71B5

## **Measures**

| FA = 8    | M = 120.0                                                           | Q = M8x15                                                                              |
|-----------|---------------------------------------------------------------------|----------------------------------------------------------------------------------------|
| G = 160   | N = 160                                                             | R = 95                                                                                 |
| G1 = 58.0 | N1 = 130                                                            | S = 115                                                                                |
| GA = 33.0 | N2 = 110                                                            | T = 140                                                                                |
| H = 286.0 | N4 = M8x16                                                          | V = 96.0                                                                               |
| H1 = 92.5 | O = 11                                                              | V1 = 60                                                                                |
| L = 197.5 | P = 5.0                                                             |                                                                                        |
| L1 = 188  | P1 = 3.0                                                            |                                                                                        |
|           | G = 160 $G1 = 58.0$ $GA = 33.0$ $H = 286.0$ $H1 = 92.5$ $L = 197.5$ | G= 160N= 160G1= 58.0N1= 130GA= 33.0N2= 110H= 286.0N4= M8x16H1= 92.5O= 11L= 197.5P= 5.0 |